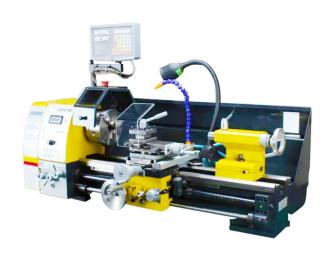

## **Product Description**

MULTI USE LATHE FEATURES: The SKF bearing is used for the spindle, which is more accurate than other machines, with smaller sound and longer life. It is very convenient to disassemble and use the C-type spindle. After only loosening the three nuts, the chuck can be replaced by rotating the locking disc. Full metal gear, low noise, CNC machine tool shifting solution. Adopt 1.5KW variable frequency motor. SPECIFICATIONS: MODEL JY300VF Distance betwe...