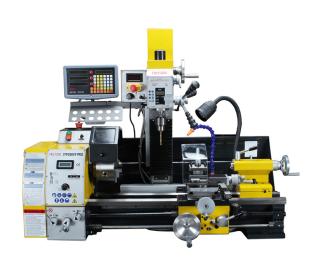

## **Machine Usinage JFP300VF**

Read More

**SKU:** 3DWCWV5JFJ76J

**Price:** 72,500.00 DH

Stock: instock

Categories: Cnc, Best Deal

### **Product Description**

MULTI USE LATHE FEATURES: The SKF bearing is used for the spindle, which is more accurate than other machines, with smaller sound and longer life. It is very convenient to disassemble and use the C-type spindle. After only loosening the three nuts, the chuck can be replaced by rotating the locking disc. Full metal gear, low noise, CNC machine tool shifting solution. Adopt 1.5KW variable frequency motor.

#### **SPECIFICATIONS:**

**MODEL** 

|                             | -                  |
|-----------------------------|--------------------|
| Distance between centers    | 700 mm             |
| Swing over bed              | 300 mm             |
| Swing over cross slide      | 175 mm             |
| Taper of spindle bore       | MT5                |
| Spindle bore                | 38 mm              |
| Number of spindle speeds    | Variable           |
| Range of spindle speeds     | 30-3000 rpm        |
| Range of longitudinal feeds | 0.07-0.65 mm/r     |
| Range of inch threads       | 8-56 T.P.I/21kinds |

### WooCommerce PDF Catalog

Range of metric threads 0.2-3.5 mm/18kinds

Top slide travel 80 mm

Cross slide travel 140 mm

Tailstock quill travel 94mm

Taper of tailstock quill MT3

Motor 1.5 kw

Mill & drill

Taper of spindle bore MT2

Max drilling capacity 20mm

End milling capacity 16mm

Face milling capacity 63mm

The width of Tslot 10mm

Spindle speed(varaible speed) 50-2250 rpm

Motor 750W

Packing size 1400x750x1010 mm

Net weight 300/340 kg

**PRODUCTS DETAILS** 

HOTON MACHINERY CO.,LTD

Milling head tilt ±90 degree,geared mill

head gets more torque

Standard 4-position change tool post

Chip protection at the top slide