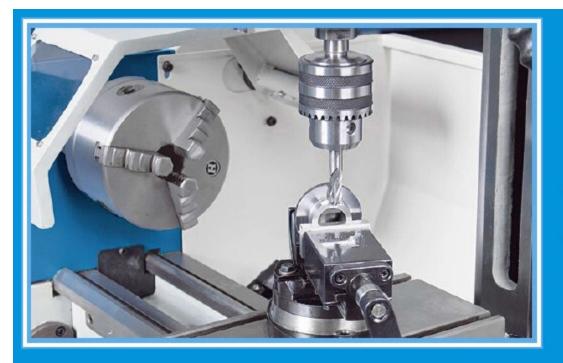

Net weight 300/340 kg

**PRODUCTS DETAILS** 

HOTON MACHINERY CO.,LTD

Milling head tilt ±90 degree,geared mill

head gets more torque

Standard 4-position change tool post

Chip protection at the top slide