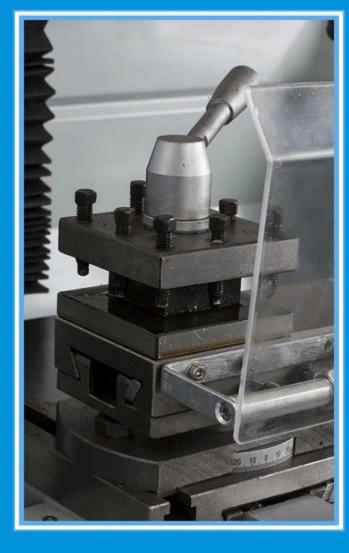

Net weight 300/340 kg

**PRODUCTS DETAILS** 

HOTON MACHINERY CO.,LTD

Milling head tilt ±90 degree,geared mill

head gets more torque

Standard 4-position change tool post

Chip protection at the top slide