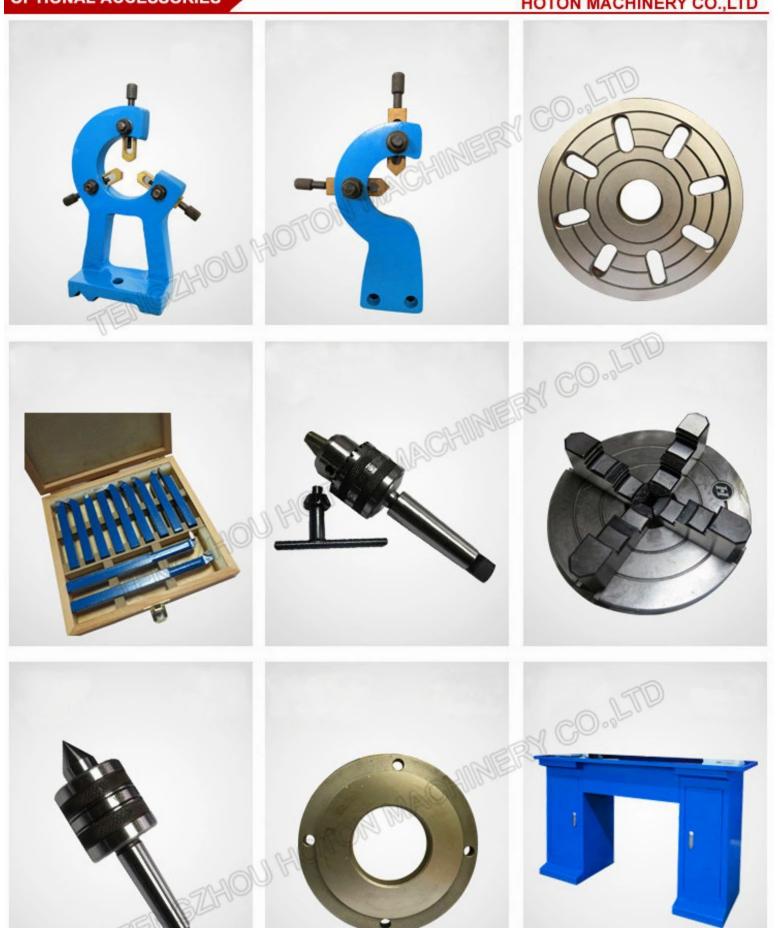

#### STANDARD ACCESSORIES: OPTIONAL ACCESSORIES

JYP300VF

3-jaw chuck Dead centers
Reductions sleeve Change gears
Oil gun Some tools

Steady rest Follow rest Face plate 4 jaw chuck Live center Stand Lathe tools Thread chasing dial Lead screw cover Tool post cover Disc milling cutter Mill chuck Side brake

# OPTIONAL ACCESSORIES